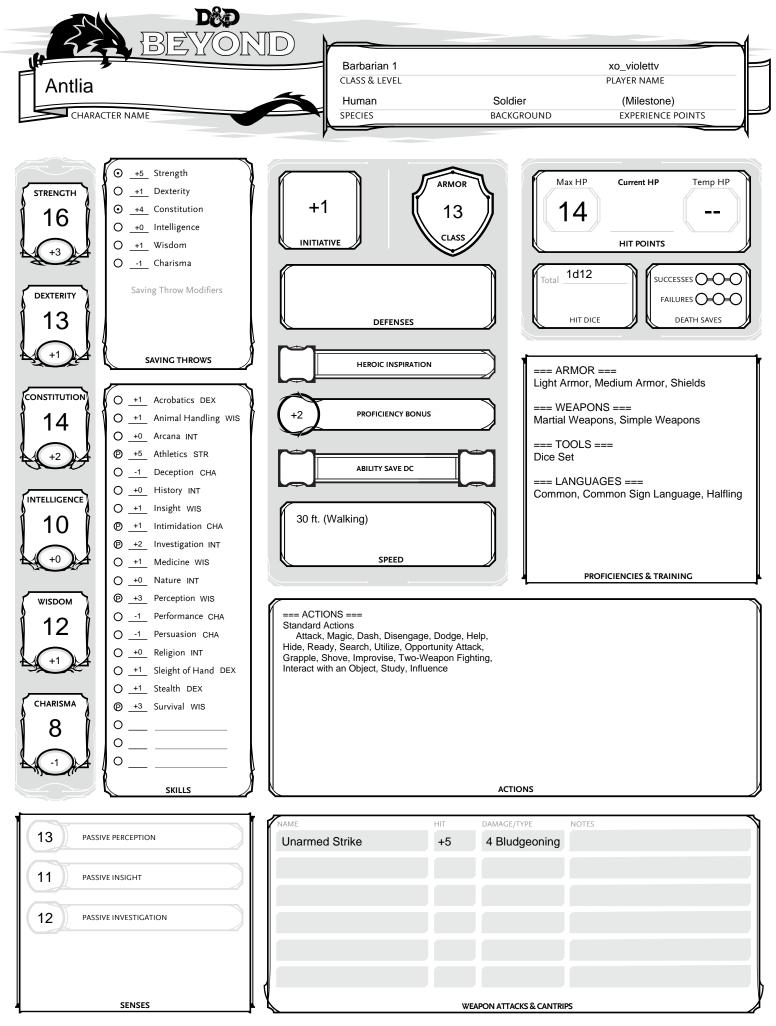

## FEATURES & TRAITS

| Ń   |                | NAME      | QTY | WEIGHT | NAME                | QTY | WEIGHT |
|-----|----------------|-----------|-----|--------|---------------------|-----|--------|
| (CP |                | Handaxe   | 1   | 2 lb.  |                     |     |        |
|     |                | Handaxe   | 1   | 2 lb.  |                     |     |        |
| SP  | ( o )          | Handaxe   | 1   | 2 lb.  |                     |     |        |
| [   |                | Handaxe   | 1   | 2 lb.  |                     |     |        |
| EP  | 🕻 O 🕽          | Greataxe  | 1   | 7 lb.  |                     |     |        |
|     |                | Backpack  | 1   | 5 lb.  |                     |     |        |
| GP  |                | Oil       | 2   | 2 lb.  |                     |     |        |
| J   |                | Rations   | 10  | 20 lb. |                     |     |        |
|     |                | Rope      | 1   | 5 lb.  |                     |     |        |
|     | WEIGHT CARRIED | Bedroll   | 1   | 7 lb.  |                     |     |        |
|     | 70 lb.         | Tinderbox | 1   | 1 lb.  |                     |     |        |
|     | ENCUMBERED     | Torch     | 10  | 10 lb. | ATTUNED MAGIC ITEMS | QTY | WEIGHT |
|     | 0 lb.          | Waterskin | 1   | 5 lb.  |                     |     |        |
|     | PUSH/DRAG/LIFT |           |     |        |                     |     |        |
|     | 0 lb.          |           |     |        |                     |     |        |

M & © 2018 Wizards of the Coast LLC. ©2018 D&D Beyond | All Rights Reserved. Permission is granted to photo copy this document for personal u:

EQUIPMENT

<sup>1 &</sup>amp; © 2018 Wizards of the Coast I I C. © 2018 D&D Bevond I All Rights Reserved. Permission is granted to photo copy this document for personal use