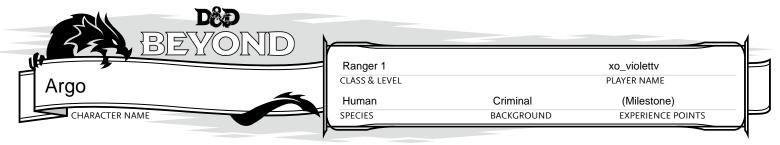

**PROFICIENCIES & TRAINING** 

=== LANGUAGES ===

Common, Elvish, Orc

=== ACTIONS ===
Standard Actions
Attack, Magic, Dash, Disengage, Dodge, Help,
Hide, Ready, Search, Utilize, Opportunity Attack,
Grapple, Shove, Improvise, Two-Weapon Fighting,
Interact with an Object, Study, Influence

=== BONUS ACTIONS ===
Hunter's Mark • 2 / Long Rest
You always have Hunter's Mark prepared and can
cast it without expending a spell slot 2 times per Long

ACTIONS

| 12 | PASSIVE PERCEPTION    |
|----|-----------------------|
| 14 | PASSIVE INSIGHT       |
| 12 | PASSIVE INVESTIGATION |
|    |                       |
|    | SENSES                |

SKILLS



=== RANGER FEATURES ===

\* Core Ranger Traits • free-rules 119

\* Spellcasting • free-rules 119

\* Favored Enemy • free-rules 119

You al