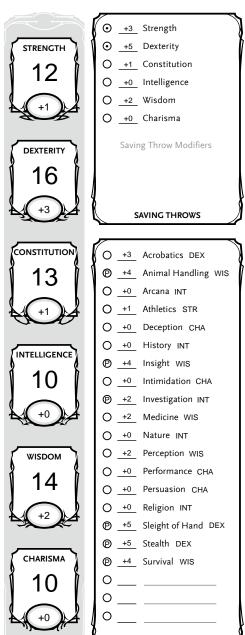

SKILLS

=== RANGER FEATURES ===

\* Core Ranger Traits • free-rules 119

\* Spellcasting • free-rules 119

\* Favored Enemy • free-rules 119

You always have Hunter's Mark prepared and can cast it without expending a spell slot 2 times per Long Rest.