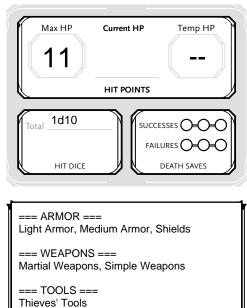

## FEATURES & TRAITS

| Ĺ,             |             | NAME               | QTY | WEIGHT  | NAME                | ŢŞ | ΓΥ | WEIGHT |
|----------------|-------------|--------------------|-----|---------|---------------------|----|----|--------|
|                | 0           | Studded Leather    | 1   | 13 lb.  |                     |    |    |        |
|                |             | Scimitar           | 1   | 3 lb.   |                     |    |    |        |
| <u>Q</u>       | 0           | Shortsword         | 1   | 2 lb.   |                     |    |    |        |
|                |             | Longbow            | 1   | 2 lb.   |                     |    |    |        |
| 2              | 0           | Backpack           | 1   | 5 lb.   |                     |    |    |        |
| <del>,</del> = |             | Quiver             | 1   | 1 lb.   |                     |    |    |        |
| <u> </u>       | 0           | Arrows             | 200 | 10 lb.  |                     |    |    |        |
| <del></del>    |             | Sprig of Mistletoe | 1   |         |                     |    |    |        |
|                | 0           | Oil                | 2   | 2 lb.   |                     |    |    |        |
| WEI            | GHT CARRIED | Rations            | 10  | 20 lb.  |                     |    |    |        |
|                | 86 lb.      | Rope               | 1   | 5 lb.   |                     |    |    |        |
| EN             | NCUMBERED   | Bedroll            | 1   | 7 lb.   | ATTUNED MAGIC ITEMS | ŢQ | ΓΥ | WEIGHT |
|                | 0 lb.       | Tinderbox          | 1   | 1 lb.   |                     |    |    |        |
| PUS            | H/DRAG/LIFT | Torch              | 10  | 10 lb.  |                     |    |    |        |
|                | 0 lb.       | Waterskin          | 1   | 5 lb.   |                     |    |    |        |
|                |             |                    | FOI | JIPMENT |                     |    |    |        |