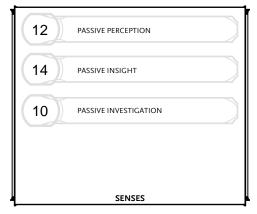

O +2 Survival WIS

SKILLS

ACTIONS

=== CLERIC FEATURES ===

\* Core Cleric Traits • free-rules 69

\* Spellcasting • free-rules 69

\* Divine Order • free-rules 70

| Protector •