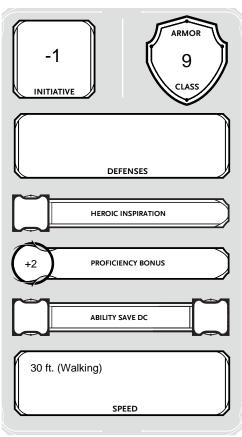

**PROFICIENCIES & TRAINING** 

0

**CHARISMA** 

=== ACTIONS ===
Standard Actions
Attack, Magic, Dash, Disengage, Dodge, Help,
Hide, Ready, Search, Utilize, Opportunity Attack,
Grapple, Shove, Improvise, Two-Weapon Fighting,
Interact with an Object, Study, Influence



O +2 Survival WIS

SKILLS



ACTIONS



=== CLERIC FEATURES ===

\* Core Cleric Traits • free-rules 69

\* Spellcasting • free-rules 69

\* Divine Order • free-rules 70

| Protector •

You gain proficiency with Martial weapons and Heavy armor training.

=== HUMAN SPECIES TRAITS ===

\* Languages • BR 31 You can speak, read, and write Common and one extra language.

=== FEATS ===

- \* Acolyte Ability Score Improvements PHB-2024 178
- \* Magic Initiate (Cleric) free-rules 201
  Two Cantrips. You learn two cantrips of your