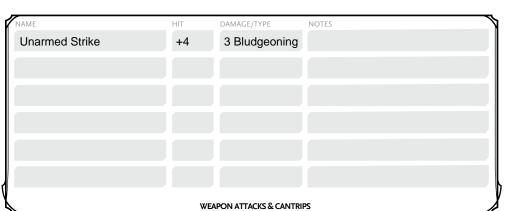

## FEATURES & TRAITS

|       |                | NAME        | QTY  | WEIGHT | NAME                | QTY | WEIGHT |
|-------|----------------|-------------|------|--------|---------------------|-----|--------|
|       | 0              | Shield      | 1    | 6 lb.  |                     |     |        |
|       |                | Chain Shirt | 1    | 20 lb. |                     |     |        |
| (F)   | 0              | Mace        | 1    | 4 lb.  |                     |     |        |
|       |                | Backpack    | 1    | 5 lb.  |                     |     |        |
|       | 0              | Holy Symbol | 1    |        |                     |     |        |
|       |                | Rations     | 7    | 14 lb. |                     |     |        |
|       | 0              | Robe        | 1    | 4 lb.  |                     |     |        |
| برالر |                | Blanket     | 1    | 3 lb.  |                     |     |        |
|       | 0              | Tinderbox   | 1    | 1 lb.  |                     |     |        |
|       | WEIGHT CARRIED | Lamp        | 1    | 1 lb.  |                     |     |        |
|       | 59 lb.         | Holy Water  | 1    | 1 lb.  |                     |     |        |
|       | ENCUMBERED     |             |      |        | ATTUNED MAGIC ITEMS | QTY | WEIGHT |
|       | 0 lb.          |             |      |        |                     |     |        |
|       | PUSH/DRAG/LIFT |             |      |        |                     |     |        |
|       | 0 lb.          |             |      |        |                     |     |        |
|       |                |             | EQUI | PMENT  |                     |     |        |