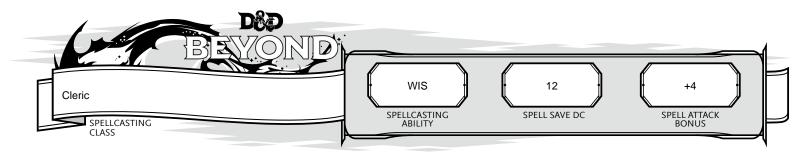

lb.  |                     |     |        |
|       | 0              | Tinderbox   | 1    | 1 lb.  |                     |     |        |
|       | WEIGHT CARRIED | Lamp        | 1    | 1 lb.  |                     |     |        |
|       | 59 lb.         | Holy Water  | 1    | 1 lb.  |                     |     |        |
|       | ENCUMBERED     |             |      |        | ATTUNED MAGIC ITEMS | QTY | WEIGHT |
|       | 0 lb.          |             |      |        |                     |     |        |
|       | PUSH/DRAG/LIFT |             |      |        |                     |     |        |
|       | 0 lb.          |             |      |        |                     |     |        |
|       |                |             | EQUI | PMENT  |                     |     |        |





|                                  |                         | •        |          |                     |       |                                 | •              |                              |
|----------------------------------|-------------------------|----------|----------|---------------------|-------|---------------------------------|----------------|------------------------------|
| PREP SPELL NAME === CANTRIPS === | SOURCE<br>(At Will)     | SAVE/ATK | TIME     | RANGE               | COMP  | DURATION                        | PAGE REF       | NOTES                        |
| O Sacred Flame                   | Cleric                  | DEX 12   | 1A       | 60 ft.              | V,S   | Instantaneous                   | free-rules 313 | V/S                          |
| O Guidan